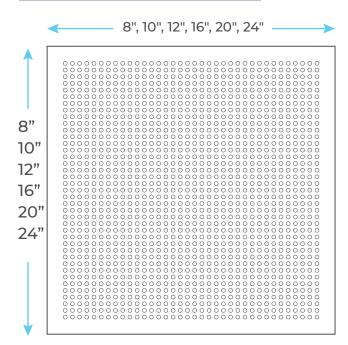

## FONTANASHOWERS RAIN SHOWER SET SINGLE HANDLE THERMOSTATIC VALVE BRUSHED NICKEL WALL MOUNT SHOWER WITH HANDSHOWER SPECS



## **Specifications**

Type: Shower Set Valve Core Material: Ceramic Surface Treatment: Brushed Surface Finish: Brushed Nickel Shower Head Material: Brass Installation Type: Wall Mount Shower Arm Included: Yes

## Shower Head Size:





Flow Rate 2.5 GPM / 9.5 LPM (rain Shower);

## The LED light will change its color by detecting water temperature: 0-30°C (32-86°F): Blue LED 30-40°C (86-104°F): Green LED 40-50°C (104-122°F): Red LED 50-100°C (122-212°F): Flashing Red LED

Note: The LED lights are powered by water flow, and will be activated once the water is turned on.

FontanaShowers





FontanaShowers