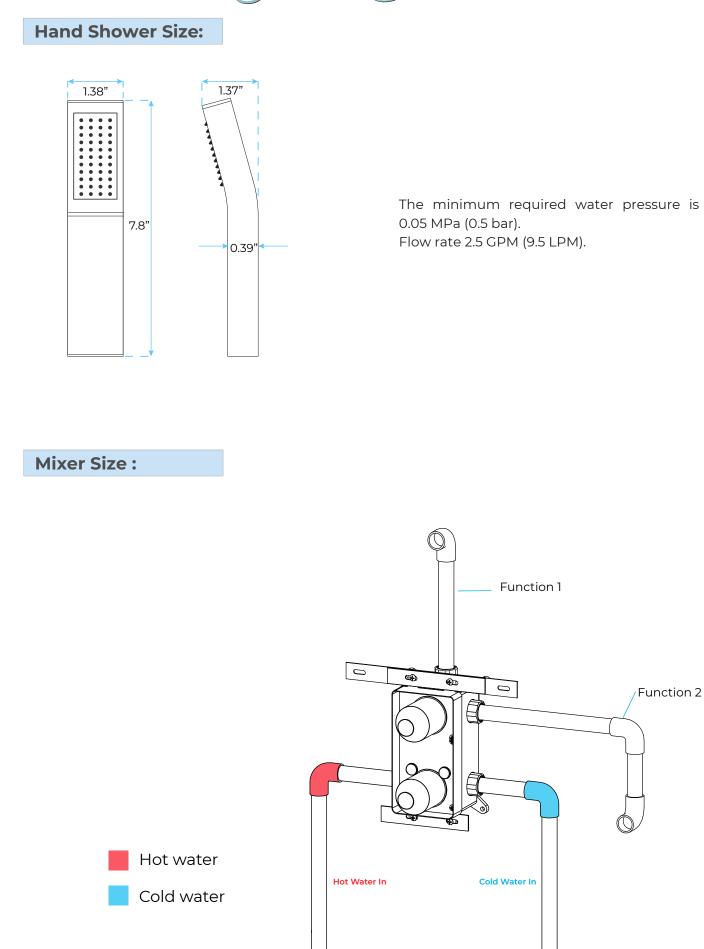

## **Specifications**

Type: Shower Set Valve Core Material: Ceramic Surface Treatment: Brushed Surface Finish: Brushed Nickel Shower Head Material: Brass Installation Type: Wall Mount Shower Arm Included: Yes