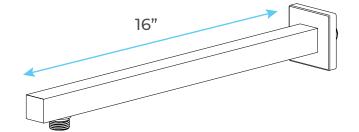

## **Specifications**

Type: Shower Set Valve Core Material: Ceramic Surface Treatment: Brushed Surface Finish: Brushed Nickel Shower Head Material: Brass Installation Type: Wall Mount Shower Arm Included: Yes