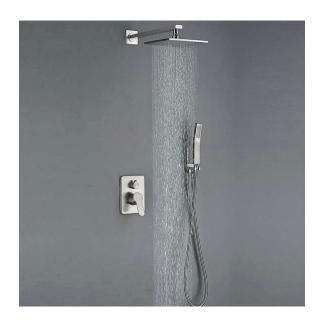

## FONTANASHOWERS RAIN SHOWER SET SINGLE HANDLE THERMOSTATIC VALVE BRUSHED NICKEL WALL MOUNT SHOWER WITH HANDSHOWER SPECS

## **Specifications**

Type: Shower Set Valve Core Material: Ceramic Surface Treatment: Brushed Surface Finish: Brushed Nickel Shower Head Material: Brass Installation Type: Wall Mount Shower Arm Included: Yes